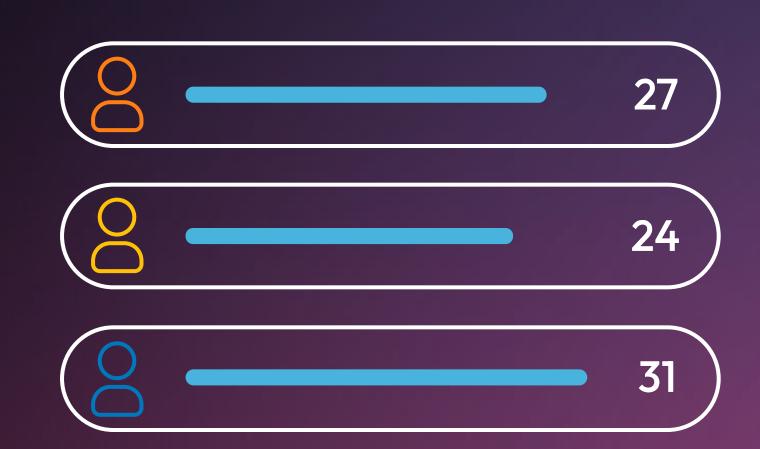

### Workload Assistant

Visualize workload across past, present, and scheduled tasks using customizable complexity scoring. Assign plans based on team workload and planner credentials.