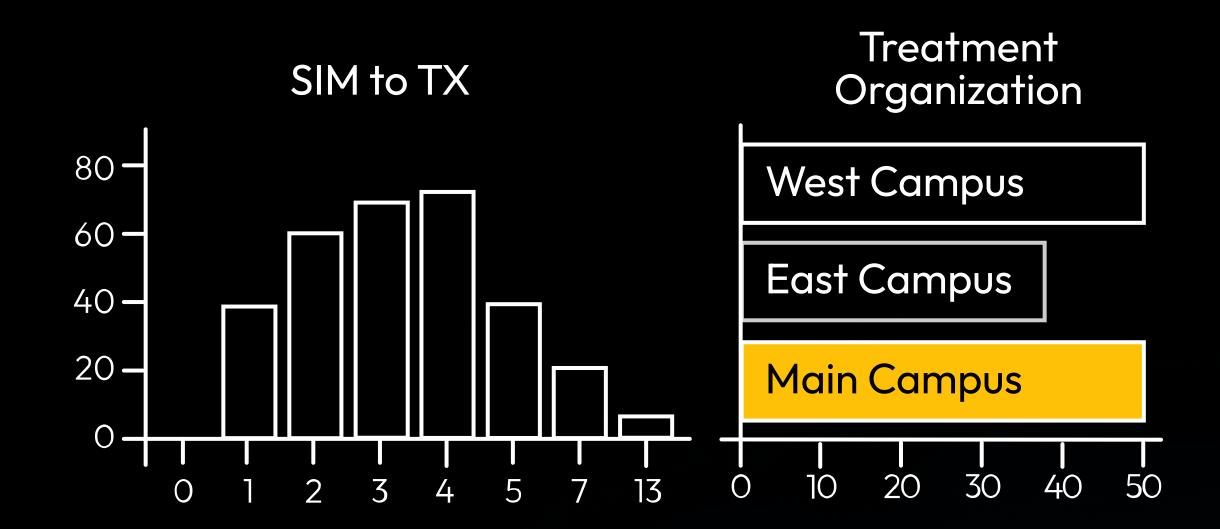

# Analytics

Monitor important events like new starts, task turnaround time, and process issues. RO Dynamics allows you to visualize changes over time through averages and histograms and gives you the flexibility to filter data by various parameters such as dates, treatment site, technique, and staff.