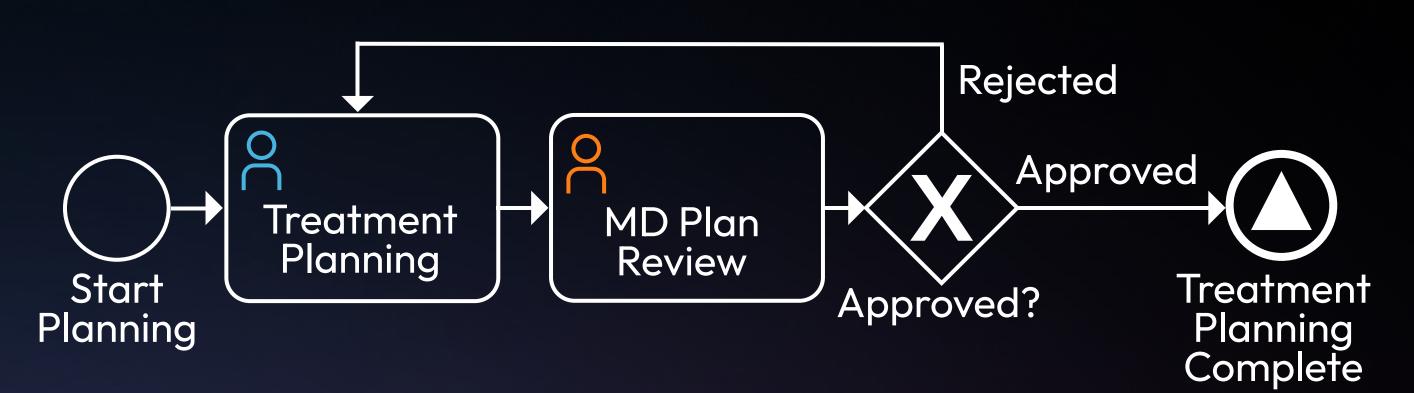

# **Clinical Pathways**

Administer the entire clinical pathway from consultation to follow up, with personalized task due dates based on factors like treatment site and technique. Replace and consolidate convoluted templates with data-driven, non-linear pathways.