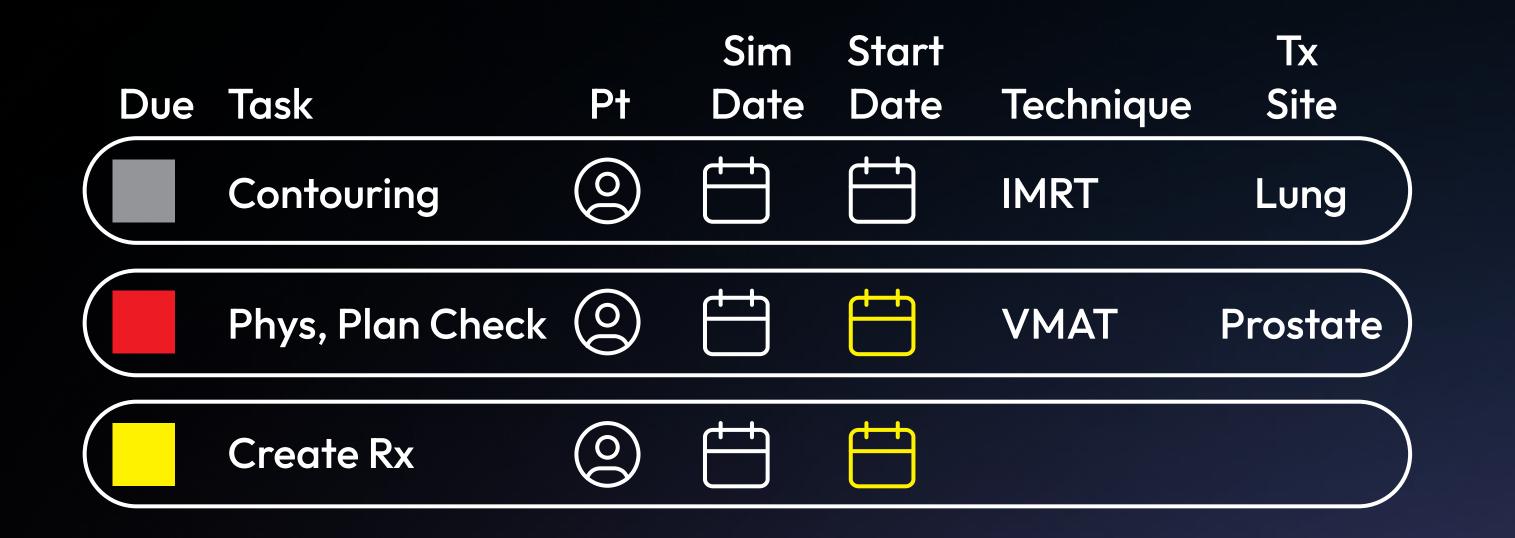

# Worklist

Access tasks quickly with color-coded due dates, effortlessly track patient treatment plan statuses, and customize filters for staff roles, all while enjoying dynamic search capabilities.

### Clinical Pathways

Administer the entire clinical pathway from consultation to follow up, with personalized task due dates based on factors like treatment site and technique. Replace and consolidate convoluted templates with data-driven, non-linear pathways.