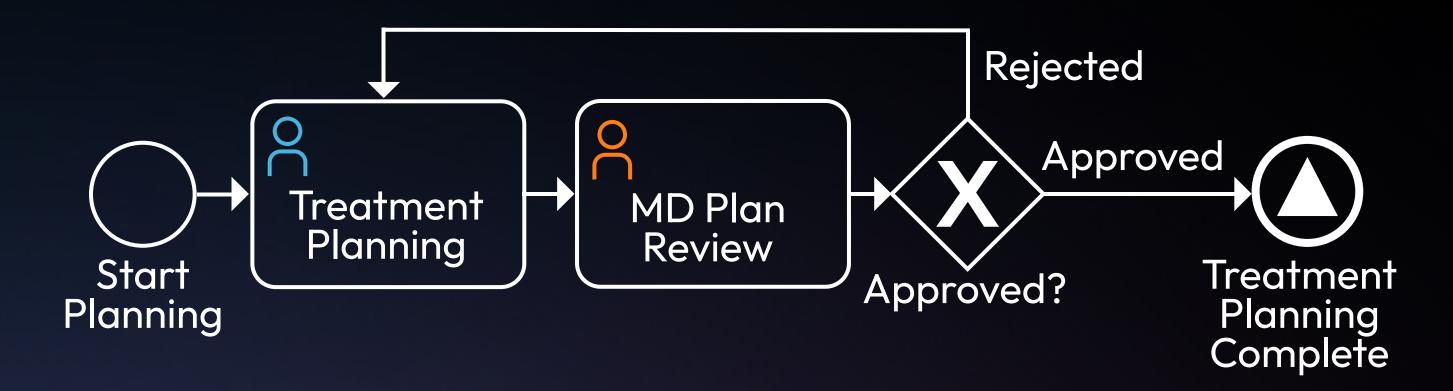

### Clinical Pathways

Administer the entire clinical pathway from consultation to follow up, with personalized task due dates based on factors like treatment site and technique. Replace and consolidate convoluted templates with data-driven, non-linear pathways.