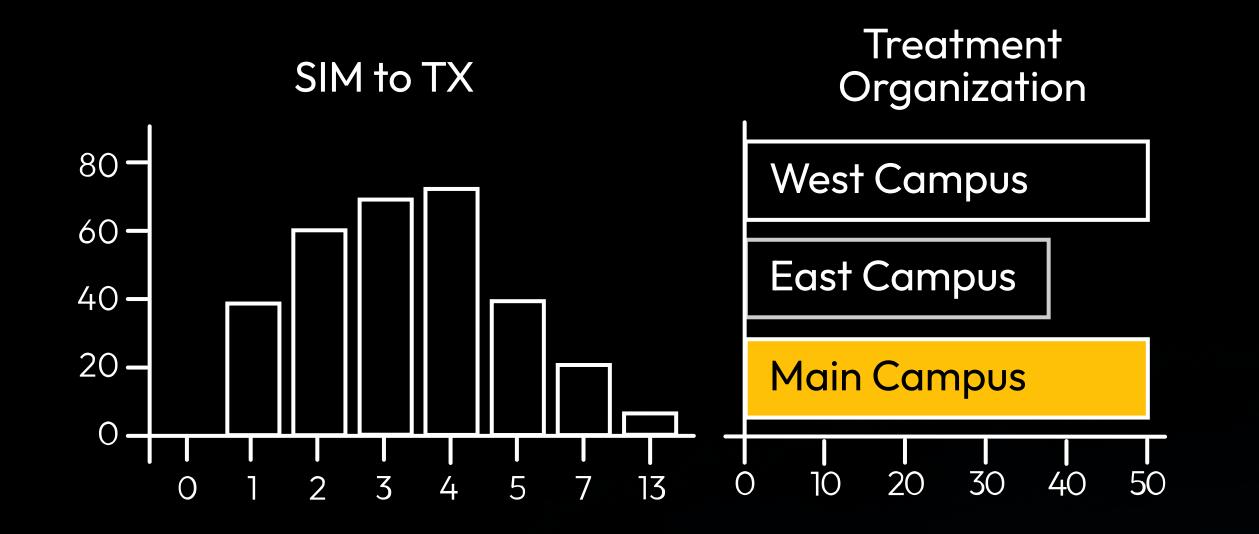

## Digital Whiteboard

RO Dynamics offers real-time patient progress tracking of clinical workflows through customizable whiteboards.

Monitor important events like new starts, task turnaround time, and process issues. RO Dynamics allows you to visualize changes over time through averages and histograms and gives you the flexibility to filter data by various parameters such as dates, treatment site, technique, and staff.