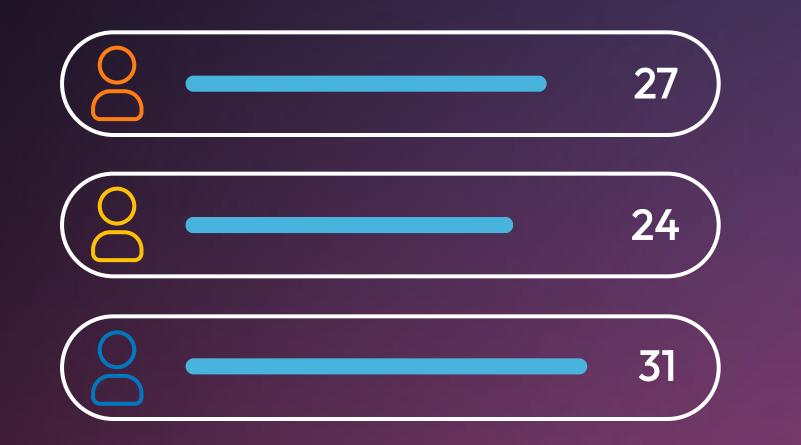

## Digital Whiteboard

RO Dynamics offers real-time patient progress tracking of clinical workflows through customizable whiteboards.

Monitor important events like new starts, task turnaround time, and process issues. RO Dynamics allows you to visualize changes over time through averages and histograms and gives you the flexibility to filter data by various parameters such as dates, treatment site, technique, and staff.